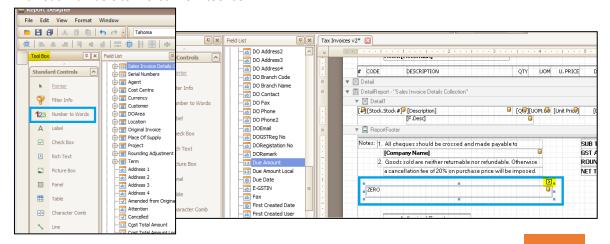

## **SOLUTION**

1. Go to report designer> View > Windows > Tool box

2. Pull out 'Numbers to Words' from tool box

| QNE TIPS              |                 |  |  |
|-----------------------|-----------------|--|--|
| Product : QNE Optimum | Version: 1.00   |  |  |
| Doc No : 1            | Page No: 3 of 3 |  |  |