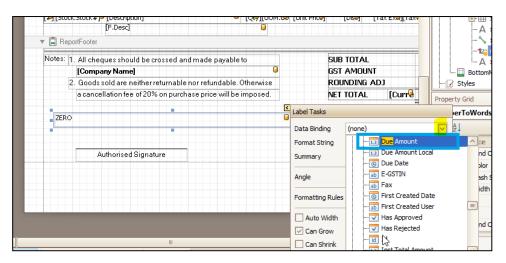

|                        |
|         |                  |             |               |                        |

**Amendment Record** 



| QNE TIPS              |                 |  |  |
|-----------------------|-----------------|--|--|
| Product : QNE Optimum | Version: 1.00   |  |  |
| Doc No : 1            | Page No: 2 of 3 |  |  |

## **SCENARIO**

How to customize report format if want to show amount in words (eg. Due Amount)



## **SOLUTION**

1. Go to report designer> View > Windows > Tool box



2. Pull out 'Numbers to Words' from tool box





| QNE TIPS              |                 |  |  |
|-----------------------|-----------------|--|--|
| Product : QNE Optimum | Version: 1.00   |  |  |
| Doc No : 1            | Page No: 3 of 3 |  |  |

3. Set Data Binding to 'Due Amount'



Done ©