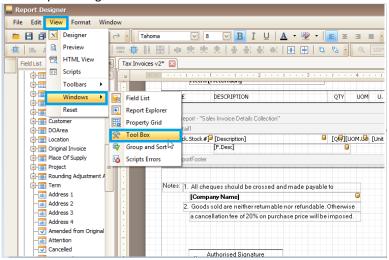

## **SOLUTION**

1. Go to report designer> View > Windows > Tool box

2. Pull out 'Numbers to Words' from tool box

| QNE TIPS              |                 |  |  |
|-----------------------|-----------------|--|--|
| Product : QNE Optimum | Version: 1.00   |  |  |
| Doc No : 1            | Page No: 3 of 3 |  |  |

3. Set Data Binding to 'Due Amount'

Done ©