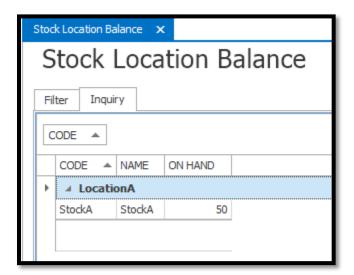

## Scenario 1:

User has StockA with QTY 50 on LocationA. User want to transfer QTY 20 of StockA to LocationB.

## Result after transfer:

GOTO Reports > Stock Reports > Reports > Stock Location Balance

a. Select Date

b. Stock Code: StockA

c. Location: LocationA To: LocationB

d. Preview/Inquiry

| Stock Location Balance                  |            |           |           |             |
|-----------------------------------------|------------|-----------|-----------|-------------|
| SAMPLE TRADING (M) SDN. BHD. (123456-A) |            |           |           | Page 1 of 1 |
| STOCK CODE                              | STOCK NAME | LocationB | LocationA |             |
| StockA                                  | StockA     | 20.00     | 30,00     |             |