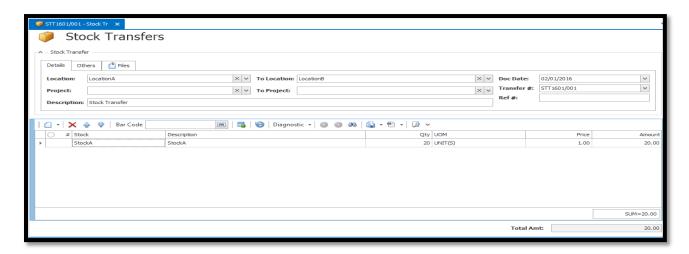

## **GOTO Stocks > Stock Transfers**

a. Select Location: LocationAb. To Location: LocationB

c. Insert stock to transfer: StockA; QTY:20

d. Save

## Result after transfer:

GOTO Reports > Stock Reports > Reports > Stock Location Balance

a. Select Date

b. Stock Code: StockA

c. Location: LocationA To: LocationB

d. Preview/Inquiry

| Stock Location Balance                  |            |           |           |             |
|-----------------------------------------|------------|-----------|-----------|-------------|
| SAMPLE TRADING (M) SDN. BHD. (123456-A) |            |           |           | Page 1 of 1 |
| STOCK CODE                              | STOCK NAME | LocationB | LocationA |             |
| StockA                                  | StockA     | 20.00     | 30,00     |             |