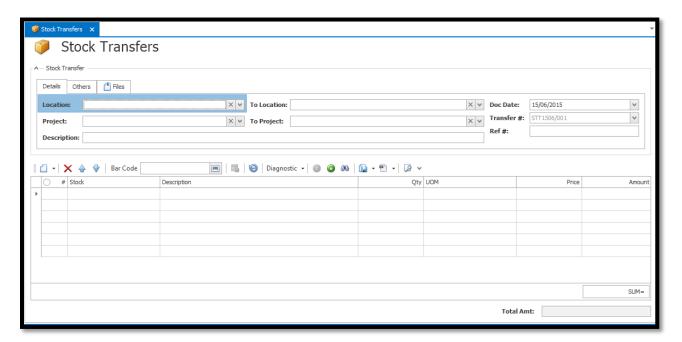

## **Stock Transfer form**

This screen is to allow user transfer stock between two location.

## **GOTO Stocks > Stock Transfers**

a. Select Location: LocationAb. To Location: LocationB

c. Insert stock to transfer: StockA; QTY:20

d. Save