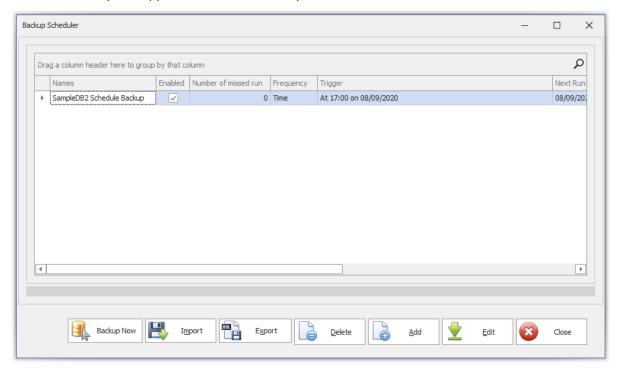

# HOW TO SET SCEHDULE BACK UP?

The saved backup will appear in the list at Backup Scheduler main screen.

System will auto backup and execute at QBEBACKUP folder