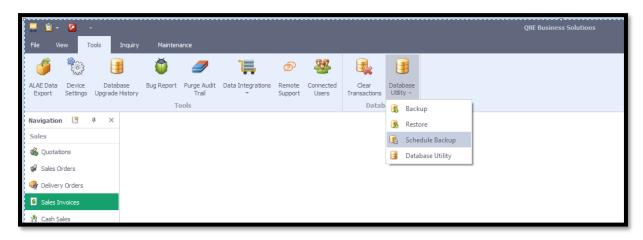

# HOW TO SET SCEHDULE BACK UP?

Step 1: Tools → Database Utility → Schedule Back up

Step 2: Click Add