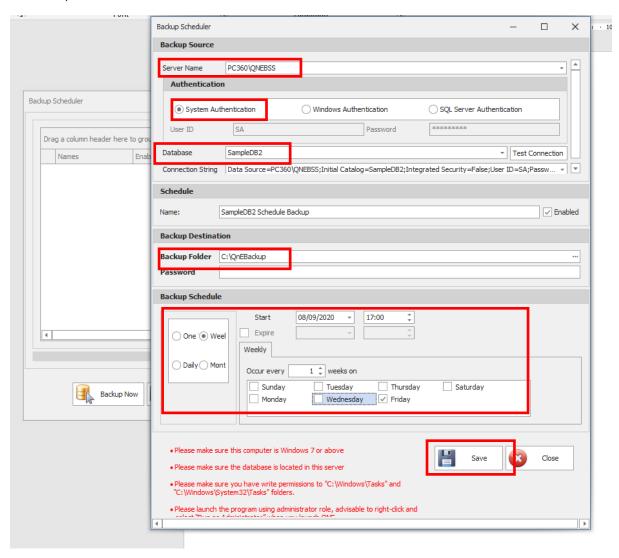

#### **Backup Source**

Server Name: Update server name as QNE installed as server

Authentication: Select as System Authentication

Database: Select database you would like to perform schedule back up

### **Backup Destination**

Backup Folder: Select the folder you would like to store the backup file

Password: You can leave it empty

### **Backup Schedule**

Few options you can backup: Weekly / Daily / Monthly

Sample below backup as once a week, select option as "Weekly" and tick the day you want to proceed backup and set time

### After this, save it