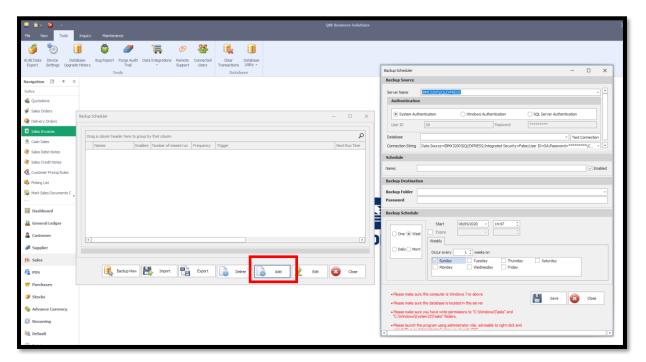

# HOW TO SET SCEHDULE BACK UP?

Step 1: Tools → Database Utility → Schedule Back up



Step 2: Click Add



# HOW TO SET SCEHDULE BACK UP?

### Step 3:

#### **Backup Source**

Server Name: Update server name as QNE installed as server

Authentication: Select as System Authentication

Database: Select database you would like to perform schedule back up

### **Backup Destination**

Backup Folder: Select the folder you would like to store the backup file

Password: You can leave it empty

### **Backup Schedule**

Few options you can backup: Weekly / Daily / Monthly

Sample below backup as once a week, select option as "Weekly" and tick the day you want to proceed backup and set time

### After this, save it



# HOW TO SET SCEHDULE BACK UP?

The saved backup will appear in the list at Backup Scheduler main screen.



System will auto backup and execute at QBEBACKUP folder