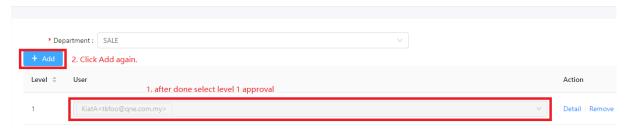

Now we create scenario Both approval need to approve

 $1^{st}$  – we select Department (Example Sales Department)  $\rightarrow$  Click Add

#### Leave Approval Setting - NEW

2<sup>nd</sup> – we select 1 approval in level 1

 $3^{rd}$  – after select approval for level 1  $\rightarrow$  Click add again.

Leave Approval Setting - SALE