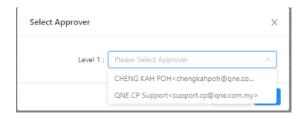

#### Leave Approval Setting - NEW

2<sup>nd</sup> – we select 1 approval in level 1

 $3^{rd}$  – after select approval for level 1  $\rightarrow$  Click add again.

Leave Approval Setting - SALE

## QNE TIPS Product : QNE Optimum Version: 1.00

Page No: 6 of 3

4<sup>th</sup> – After Click add again , System will automatically show level 2 approval selection box

Doc No : 1

After Select Level 2 approval, now sales Department will 2 level 1 approval, and level 2 approval.