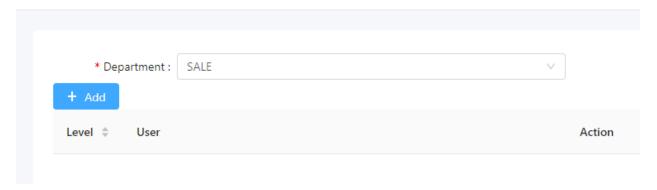

Now we create scenario Both approval need to approve

 $1^{st}$  – we select Department (Example Sales Department)  $\rightarrow$  Click Add

#### Leave Approval Setting - NEW

2<sup>nd</sup> – we select 1 approval in level 1

 $3^{rd}$  – after select approval for level 1  $\rightarrow$  Click add again.

Leave Approval Setting - SALE