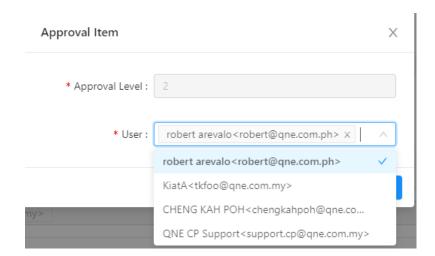

## QNE TIPS Product : QNE Optimum Version: 1.00

Page No: 6 of 3

4<sup>th</sup> – After Click add again , System will automatically show level 2 approval selection box

Doc No : 1

After Select Level 2 approval, now sales Department will 2 level 1 approval, and level 2 approval.