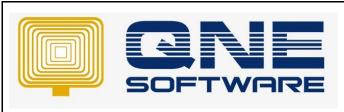

#### Leave Approval Setting - NEW

 $4^{th}$  – After Click Add , system will prompt below box  $\rightarrow$  If Click dropdown system will list down all User as below.

| QNE TIPS              |                 |  |  |
|-----------------------|-----------------|--|--|
| Product : QNE Optimum | Version: 1.00   |  |  |
| Doc No : 1            | Page No: 4 of 3 |  |  |

5ft – If tick 2 user in Level 1 approval.

Means Either 1 of the approval in Level 1 to approve will do.

In Above Configuration, if ADMIN Department employee apply leave, will prompt select either one approval to approve the leave.