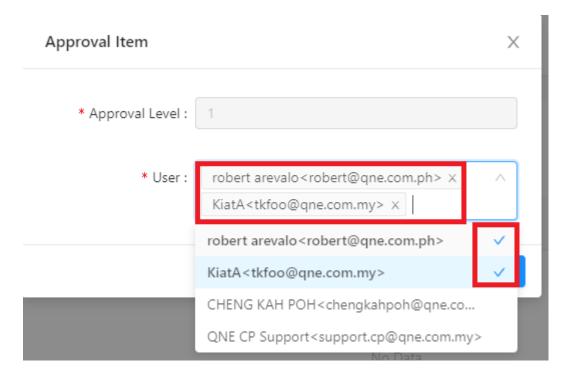

#### Leave Approval Setting - NEW

 $4^{th}$  – After Click Add , system will prompt below box  $\rightarrow$  If Click dropdown system will list down all User as below.

| QNE TIPS              |                 |  |  |
|-----------------------|-----------------|--|--|
| Product : QNE Optimum | Version: 1.00   |  |  |
| Doc No : 1            | Page No: 4 of 3 |  |  |

5ft – If tick 2 user in Level 1 approval.

Means Either 1 of the approval in Level 1 to approve will do.

In Above Configuration, if ADMIN Department employee apply leave, will prompt select either one approval to approve the leave.