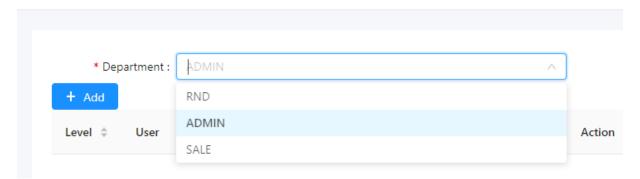

#### Leave Approval Setting - NEW

 $4^{th}$  – After Click Add , system will prompt below box  $\rightarrow$  If Click dropdown system will list down all User as below.

| QNE TIPS              |                 |  |  |
|-----------------------|-----------------|--|--|
| Product : QNE Optimum | Version: 1.00   |  |  |
| Doc No : 1            | Page No: 4 of 3 |  |  |