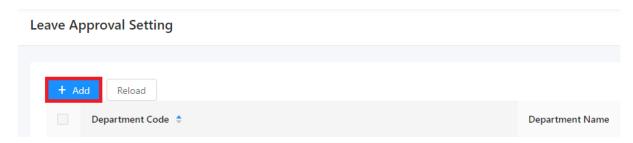

#### **QNE TIPS**

Product: QNE Optimum Version: 1.00

Doc No : 1 Page No: 3 of 3

2<sup>nd</sup> – Now we create Scenario (Either one to Approve Leave), Click Add.

3<sup>rd</sup> – Select a Department. (Example ADMIN) → Add