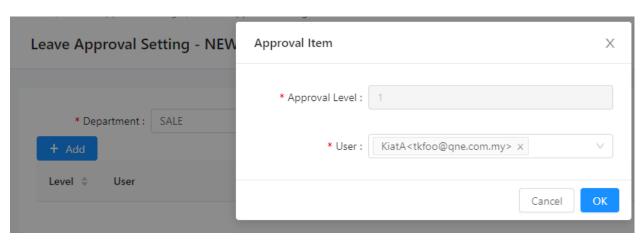

#### Leave Approval Setting - NEW

 $4^{th}$  – After Click Add , system will prompt below box  $\rightarrow$  If Click dropdown system will list down all User as below.

| QNE TIPS              |                 |  |  |
|-----------------------|-----------------|--|--|
| Product : QNE Optimum | Version: 1.00   |  |  |
| Doc No : 1            | Page No: 4 of 3 |  |  |