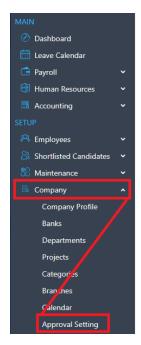

#### **SOLUTION**

 $1^{\text{st}}$  - Click Company  $\rightarrow$  Click Approval Setting