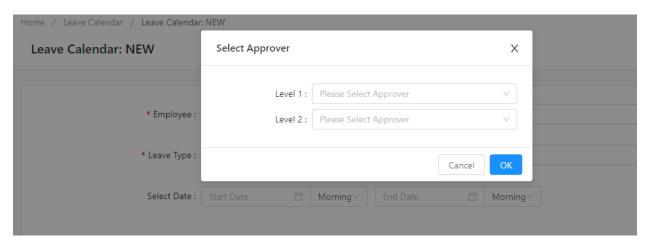

#### Leave Approval Setting - NEW

 $4^{th}$  – After Click Add , system will prompt below box  $\rightarrow$  If Click dropdown system will list down all User as below.

| QNE TIPS              |                 |  |  |
|-----------------------|-----------------|--|--|
| Product : QNE Optimum | Version: 1.00   |  |  |
| Doc No : 1            | Page No: 4 of 3 |  |  |

5ft – If tick 2 user in Level 1 approval.

Means Either 1 of the approval in Level 1 to approve will do.

In Above Configuration, if ADMIN Department employee apply leave, will prompt select either one approval to approve the leave.