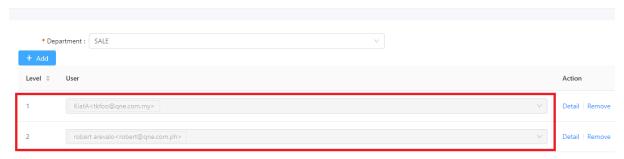

Now we create scenario Both approval need to approve

 $1^{st}$  – we select Department (Example Sales Department)  $\rightarrow$  Click Add

#### Leave Approval Setting - NEW

2<sup>nd</sup> – we select 1 approval in level 1

 $3^{rd}$  – after select approval for level 1  $\rightarrow$  Click add again.

Leave Approval Setting - SALE

## QNE TIPS Product : QNE Optimum Version: 1.00

Page No: 6 of 3

4<sup>th</sup> – After Click add again , System will automatically show level 2 approval selection box

Doc No : 1

After Select Level 2 approval, now sales Department will 2 level 1 approval, and level 2 approval.

Leave Approval Setting - SALE

In Above Configuration, if SALES Department employee apply leave, will prompt select either one approval to approve the leave.