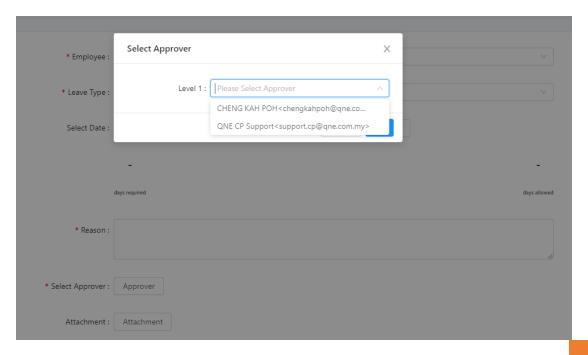

## QNE TIPS Product : QNE Optimum Version: 1.00

Page No: 6 of 3

4<sup>th</sup> – After Click add again , System will automatically show level 2 approval selection box

Doc No : 1

After Select Level 2 approval, now sales Department will 2 level 1 approval, and level 2 approval.

Leave Approval Setting - SALE

In Above Configuration, if SALES Department employee apply leave, will prompt select either one approval to approve the leave.