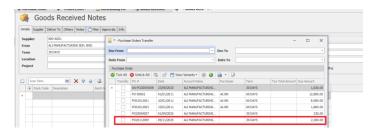

### **QNE TIPS**

Product: QNE Optimum Version: 1.00

Doc No : 1 Page No: 5 of 3

And Outstanding Purchase order no more appear the closed Purchase Order (PO2011/009)

And transfer screen also no more appear the close Purchase Order (PO2011/009).