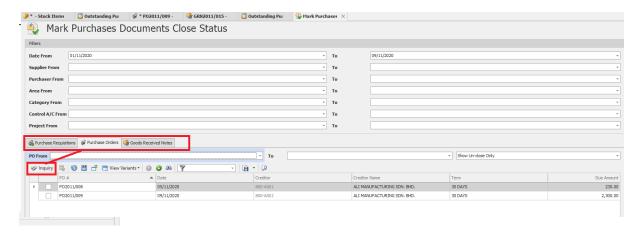

| QNE TIPS              |                 |  |  |
|-----------------------|-----------------|--|--|
| Product : QNE Optimum | Version: 1.00   |  |  |
| Doc No : 1            | Page No: 4 of 3 |  |  |

Click Purchase Order Tab → Click Inquiry.