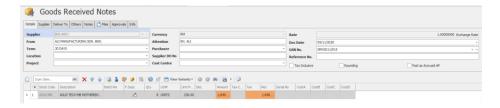

Example: Purchase Order created with 10QTY of ASUS-MB

But Transfer only 8QTY to Goods Receive Note.

there still outstanding 2 unit in Purchase Order

And in Good Receive Note, and Purchase invoice transfer from Purchase order screen, will always remain it still have 2 qty of stock not transfer yet