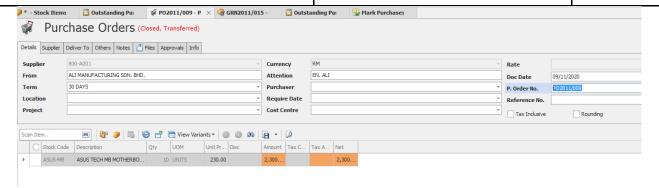

Example: Purchase Order created with 10QTY of ASUS-MB

But Transfer only 8QTY to Goods Receive Note.

there still outstanding 2 unit in Purchase Order

And in Good Receive Note, and Purchase invoice transfer from Purchase order screen, will always remain it still have 2 qty of stock not transfer yet

#### **SOLUTION**

To Mark as close for one document.

Click Edit  $\rightarrow$  Click Mark As  $\rightarrow$  Click Closed, and Click Resave.

To Mark as Close by Batch, Click Purchases → Click Mark Purchase Document Close Status.