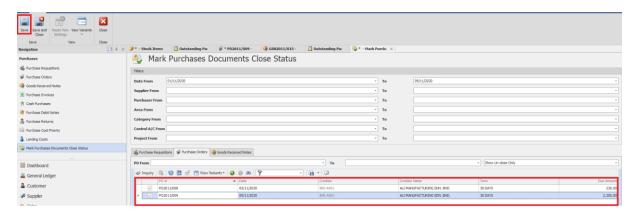

Tick the transaction you want to close → Click Save.

#### Result:

Transaction Closed.