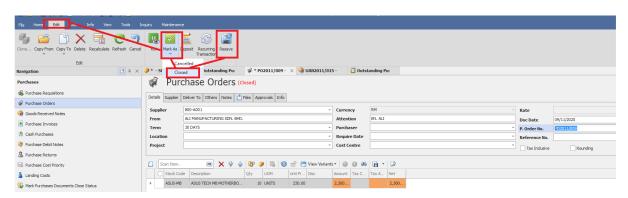

#### **SOLUTION**

To Mark as close for one document.

Click Edit  $\rightarrow$  Click Mark As  $\rightarrow$  Click Closed, and Click Resave.

To Mark as Close by Batch, Click Purchases → Click Mark Purchase Document Close Status.