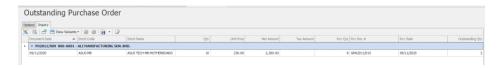

### **QNE TIPS**

Product: QNE Optimum Version: 1.00

Doc No : 1 Page No: 5 of 3

And Outstanding Purchase order no more appear the closed Purchase Order (PO2011/009)

And transfer screen also no more appear the close Purchase Order (PO2011/009).