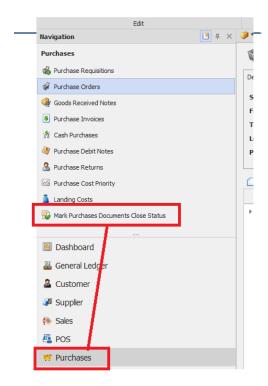

#### **SOLUTION**

To Mark as close for one document.

Click Edit  $\rightarrow$  Click Mark As  $\rightarrow$  Click Closed, and Click Resave.

To Mark as Close by Batch, Click Purchases → Click Mark Purchase Document Close Status.