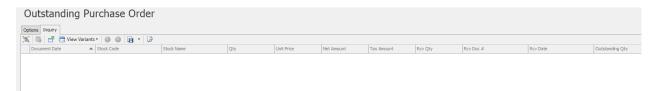

#### Result:

Transaction Closed.

### **QNE TIPS**

Product: QNE Optimum Version: 1.00

Doc No : 1 Page No: 5 of 3

And Outstanding Purchase order no more appear the closed Purchase Order (PO2011/009)

And transfer screen also no more appear the close Purchase Order (PO2011/009).