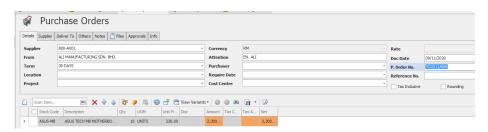

Example: Purchase Order created with 10QTY of ASUS-MB

But Transfer only 8QTY to Goods Receive Note.

there still outstanding 2 unit in Purchase Order

And in Good Receive Note, and Purchase invoice transfer from Purchase order screen, will always remain it still have 2 qty of stock not transfer yet