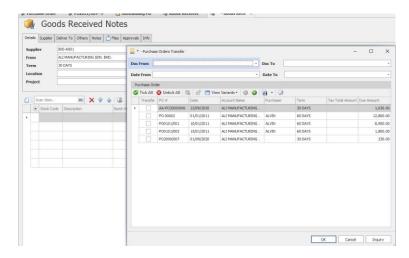

| QNE TIPS              |                 |  |  |
|-----------------------|-----------------|--|--|
| Product : QNE Optimum | Version: 1.00   |  |  |
| Doc No : 1            | Page No: 4 of 3 |  |  |

Click Purchase Order Tab → Click Inquiry.

Tick the transaction you want to close → Click Save.