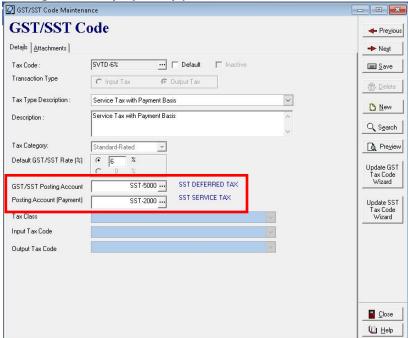

## From QnE Delphi 748 version and above

1. System will have a new tax code SVTD-6% and have 2 Posting SST Service Tax Account.

GST/SST Posting Account GL Account posted to SST-5000 SST DEFERRED TAX Posting Account (Payment) posted to SST-2000 SST SERVICE TAX

2. When create transactions with SVTD-6% tax code and system will Post the Service Tax Amount to SST DEFERRED TAX Account.

3. System will not reflect into SST 02 form yet.

| PART B2 : VALUE OF TAX PAYABLE FOR GOODS (SALES, DISPOSED, OWN USE) /<br>SERVICES (SERVICES PERFORMED / OWN USE)                                        |                                                                                                              |                         |                                                |  |
|---------------------------------------------------------------------------------------------------------------------------------------------------------|--------------------------------------------------------------------------------------------------------------|-------------------------|------------------------------------------------|--|
| 1) Jumlah Nilai Jualan dan Cukai Yang Kena dibayar Mengikt                                                                                              | ut Kadar Cukai.                                                                                              |                         |                                                |  |
| Total Value of Tax Payable as Per Tax Rate.                                                                                                             | Nilai Jualan / Perkhidmatan Beroukai /<br>Bilangan Kan<br>Value of Taxable Sales / Service<br>/ No. of Cards | Kadar Cukai<br>Tax Pate | Nilai Cukai Kena Bayar<br>Value of Tax Payable |  |
| <ul> <li>a) Barangan Bercukai Berkadar 5%.</li> <li>Taxable Goods at 5% Rate.</li> </ul>                                                                | RM                                                                                                           | 5%                      | RM                                             |  |
| <ul> <li>b) Barangan Bercukai Berkadar 10%.</li> <li>Taxable Goods at 10% Rate.</li> </ul>                                                              | RM                                                                                                           | 10%                     | RM                                             |  |
| c) Perkhidmatan Bercukai selain dari Kumpulan H.<br>Taxable Services other than from Group H                                                            | <b>RM</b> 0.00                                                                                               | 6%                      | <b>RM</b> 0.00                                 |  |
| d) Perkhidmatan Bercukai dari Kumpulan H.<br>Taxable Services from Group H.                                                                             |                                                                                                              | RM 25                   | RM                                             |  |
| <ol> <li>Jumlah Nilai Cukai Yang Kene Dibayar.</li> <li>Total Value of Tax Patable.</li> <li>(12) = [11(a) + 11(b)] ATAU / OR(11(c) + 11(d)]</li> </ol> |                                                                                                              | RM                      | 0.00                                           |  |
| 3) Amoun Potongan Cukai<br>Amount of Tax Deduction                                                                                                      |                                                                                                              |                         |                                                |  |
| a) Potongan Cukai Melalui Nota Kredit*<br>Tax Deduction from Credit Note*                                                                               |                                                                                                              | RM                      | 0.00                                           |  |
| b) Potongan Cukai Jualan*<br>Sales Tax Deduction*                                                                                                       | Г                                                                                                            | RM                      |                                                |  |