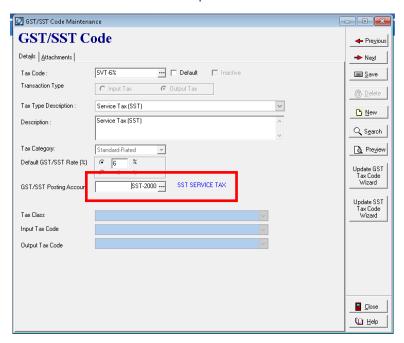

1. Service Tax Code SVT-6% is posted to SST SERVICE TAX Account

2. When create transactions with SVT-6% tax code and system will Post the Service Tax Amount to SST SERVICE TAX Account.

Even the payment hasn't received yet, this tax amount will reflect in SST 02 form – Item 11 c) also.