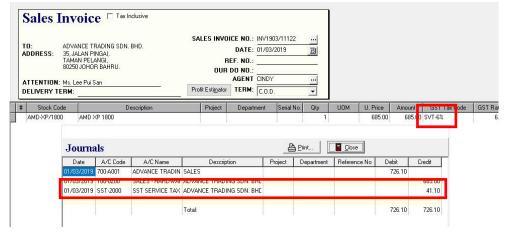

4. Once receive payment and knock off with this transaction. System will reverse Service Tax Amount from SST DEFERRED TAX Account and Post into SST SERVICE TAX Account.

5. From this posting, system only reflect in SST 02 form – Item 11 c).

|                                                                                                                                                         | AVAILABLE OF THE PROPERTY OF T |                         |                                                |
|---------------------------------------------------------------------------------------------------------------------------------------------------------|--------------------------------------------------------------------------------------------------------------------------------------------------------------------------------------------------------------------------------------------------------------------------------------------------------------------------------------------------------------------------------------------------------------------------------------------------------------------------------------------------------------------------------------------------------------------------------------------------------------------------------------------------------------------------------------------------------------------------------------------------------------------------------------------------------------------------------------------------------------------------------------------------------------------------------------------------------------------------------------------------------------------------------------------------------------------------------------------------------------------------------------------------------------------------------------------------------------------------------------------------------------------------------------------------------------------------------------------------------------------------------------------------------------------------------------------------------------------------------------------------------------------------------------------------------------------------------------------------------------------------------------------------------------------------------------------------------------------------------------------------------------------------------------------------------------------------------------------------------------------------------------------------------------------------------------------------------------------------------------------------------------------------------------------------------------------------------------------------------------------------------|-------------------------|------------------------------------------------|
| 11) Juniah Nilai Jualan dan Cukai Yang Kena dibayar Mengik<br>Total Value of Tax Payable as Per Tax Rate.                                               | ut Kadar Culkai.<br>Nilai Jualan / Perkhidmatan Bercukai /<br>Bilangan Kad<br>Value of Taxable Sales / Service<br>/ Nb. of Cards                                                                                                                                                                                                                                                                                                                                                                                                                                                                                                                                                                                                                                                                                                                                                                                                                                                                                                                                                                                                                                                                                                                                                                                                                                                                                                                                                                                                                                                                                                                                                                                                                                                                                                                                                                                                                                                                                                                                                                                               | Kadar Cukai<br>Tax Rate | Nilai Cukai Kena Bayai<br>Value of Tax Payable |
| <ul> <li>a) Barangan Bercukai Berkadar 5%.</li> <li>Taxable Goods at 5% Rate.</li> </ul>                                                                | RM                                                                                                                                                                                                                                                                                                                                                                                                                                                                                                                                                                                                                                                                                                                                                                                                                                                                                                                                                                                                                                                                                                                                                                                                                                                                                                                                                                                                                                                                                                                                                                                                                                                                                                                                                                                                                                                                                                                                                                                                                                                                                                                             | 5%                      | RM                                             |
| <ul> <li>b) Barangan Bercukai Berkadar 10%.</li> <li>Taxable Goods at 10% Rate.</li> </ul>                                                              | RM                                                                                                                                                                                                                                                                                                                                                                                                                                                                                                                                                                                                                                                                                                                                                                                                                                                                                                                                                                                                                                                                                                                                                                                                                                                                                                                                                                                                                                                                                                                                                                                                                                                                                                                                                                                                                                                                                                                                                                                                                                                                                                                             | 10%                     | RM                                             |
| c) Perkhidmatan Bercukai selain dari Kumpulan H.  Taxable Services other than from Group H                                                              | <b>RM</b> 685.00                                                                                                                                                                                                                                                                                                                                                                                                                                                                                                                                                                                                                                                                                                                                                                                                                                                                                                                                                                                                                                                                                                                                                                                                                                                                                                                                                                                                                                                                                                                                                                                                                                                                                                                                                                                                                                                                                                                                                                                                                                                                                                               | 6%                      | <b>RM</b> 41.10                                |
| d) Perkhidmatan Bercukai dari Kumpulan H.  Taxable Services from Group H.                                                                               |                                                                                                                                                                                                                                                                                                                                                                                                                                                                                                                                                                                                                                                                                                                                                                                                                                                                                                                                                                                                                                                                                                                                                                                                                                                                                                                                                                                                                                                                                                                                                                                                                                                                                                                                                                                                                                                                                                                                                                                                                                                                                                                                | RM 25                   | RM                                             |
| <ol> <li>Jumlah Nilai Cukai Yang Kene Dibayar.</li> <li>Total Value of Tax Patable.</li> <li>(12) = [11(a) + 11(b)] ATAU / OR(11(c) + 11(d)]</li> </ol> | [1                                                                                                                                                                                                                                                                                                                                                                                                                                                                                                                                                                                                                                                                                                                                                                                                                                                                                                                                                                                                                                                                                                                                                                                                                                                                                                                                                                                                                                                                                                                                                                                                                                                                                                                                                                                                                                                                                                                                                                                                                                                                                                                             | RM                      | 41.10                                          |
| Amoun Potongan Cukai     Amount of Tax Deduction                                                                                                        |                                                                                                                                                                                                                                                                                                                                                                                                                                                                                                                                                                                                                                                                                                                                                                                                                                                                                                                                                                                                                                                                                                                                                                                                                                                                                                                                                                                                                                                                                                                                                                                                                                                                                                                                                                                                                                                                                                                                                                                                                                                                                                                                |                         |                                                |
| a) Potongan Cukai Melalui Nota Kredit*<br>Tax Deduction from Credit Note*                                                                               | I                                                                                                                                                                                                                                                                                                                                                                                                                                                                                                                                                                                                                                                                                                                                                                                                                                                                                                                                                                                                                                                                                                                                                                                                                                                                                                                                                                                                                                                                                                                                                                                                                                                                                                                                                                                                                                                                                                                                                                                                                                                                                                                              | RM                      | 0.00                                           |
| b) Potongan Cukai Jualan*<br>Sales Tax Deduction*                                                                                                       | F                                                                                                                                                                                                                                                                                                                                                                                                                                                                                                                                                                                                                                                                                                                                                                                                                                                                                                                                                                                                                                                                                                                                                                                                                                                                                                                                                                                                                                                                                                                                                                                                                                                                                                                                                                                                                                                                                                                                                                                                                                                                                                                              | RM                      |                                                |