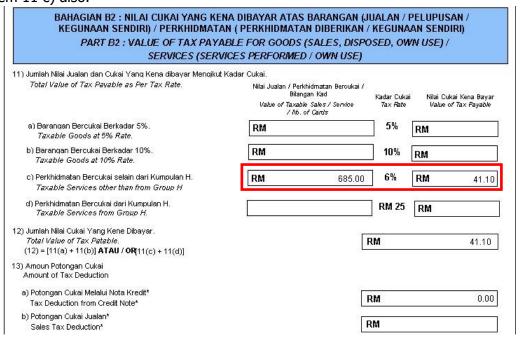

4. Once receive payment and knock off with this transaction. System will reverse Service Tax Amount from SST DEFERRED TAX Account and Post into SST SERVICE TAX Account.

5. From this posting, system only reflect in SST 02 form – Item 11 c).

|                                                                                                                                                         | AVAILABLE OF THE PROPERTY OF T |                         |                                                |
|---------------------------------------------------------------------------------------------------------------------------------------------------------|--------------------------------------------------------------------------------------------------------------------------------------------------------------------------------------------------------------------------------------------------------------------------------------------------------------------------------------------------------------------------------------------------------------------------------------------------------------------------------------------------------------------------------------------------------------------------------------------------------------------------------------------------------------------------------------------------------------------------------------------------------------------------------------------------------------------------------------------------------------------------------------------------------------------------------------------------------------------------------------------------------------------------------------------------------------------------------------------------------------------------------------------------------------------------------------------------------------------------------------------------------------------------------------------------------------------------------------------------------------------------------------------------------------------------------------------------------------------------------------------------------------------------------------------------------------------------------------------------------------------------------------------------------------------------------------------------------------------------------------------------------------------------------------------------------------------------------------------------------------------------------------------------------------------------------------------------------------------------------------------------------------------------------------------------------------------------------------------------------------------------------|-------------------------|------------------------------------------------|
| 11) Juniah Nilai Jualan dan Cukai Yang Kena dibayar Mengik<br>Total Value of Tax Payable as Per Tax Rate.                                               | ut Kadar Culkai.<br>Nilai Jualan / Perkhidmatan Bercukai /<br>Bilangan Kad<br>Value of Taxable Sales / Service<br>/ Nb. of Cards                                                                                                                                                                                                                                                                                                                                                                                                                                                                                                                                                                                                                                                                                                                                                                                                                                                                                                                                                                                                                                                                                                                                                                                                                                                                                                                                                                                                                                                                                                                                                                                                                                                                                                                                                                                                                                                                                                                                                                                               | Kadar Cukai<br>Tax Rate | Nilai Cukai Kena Bayai<br>Value of Tax Payable |
| <ul> <li>a) Barangan Bercukai Berkadar 5%.</li> <li>Taxable Goods at 5% Rate.</li> </ul>                                                                | RM                                                                                                                                                                                                                                                                                                                                                                                                                                                                                                                                                                                                                                                                                                                                                                                                                                                                                                                                                                                                                                                                                                                                                                                                                                                                                                                                                                                                                                                                                                                                                                                                                                                                                                                                                                                                                                                                                                                                                                                                                                                                                                                             | 5%                      | RM                                             |
| <ul> <li>b) Barangan Bercukai Berkadar 10%.</li> <li>Taxable Goods at 10% Rate.</li> </ul>                                                              | RM                                                                                                                                                                                                                                                                                                                                                                                                                                                                                                                                                                                                                                                                                                                                                                                                                                                                                                                                                                                                                                                                                                                                                                                                                                                                                                                                                                                                                                                                                                                                                                                                                                                                                                                                                                                                                                                                                                                                                                                                                                                                                                                             | 10%                     | RM                                             |
| c) Perkhidmatan Bercukai selain dari Kumpulan H.  Taxable Services other than from Group H                                                              | <b>RM</b> 685.00                                                                                                                                                                                                                                                                                                                                                                                                                                                                                                                                                                                                                                                                                                                                                                                                                                                                                                                                                                                                                                                                                                                                                                                                                                                                                                                                                                                                                                                                                                                                                                                                                                                                                                                                                                                                                                                                                                                                                                                                                                                                                                               | 6%                      | <b>RM</b> 41.10                                |
| d) Perkhidmatan Bercukai dari Kumpulan H.  Taxable Services from Group H.                                                                               |                                                                                                                                                                                                                                                                                                                                                                                                                                                                                                                                                                                                                                                                                                                                                                                                                                                                                                                                                                                                                                                                                                                                                                                                                                                                                                                                                                                                                                                                                                                                                                                                                                                                                                                                                                                                                                                                                                                                                                                                                                                                                                                                | RM 25                   | RM                                             |
| <ol> <li>Jumlah Nilai Cukai Yang Kene Dibayar.</li> <li>Total Value of Tax Patable.</li> <li>(12) = [11(a) + 11(b)] ATAU / OR(11(c) + 11(d)]</li> </ol> | [1                                                                                                                                                                                                                                                                                                                                                                                                                                                                                                                                                                                                                                                                                                                                                                                                                                                                                                                                                                                                                                                                                                                                                                                                                                                                                                                                                                                                                                                                                                                                                                                                                                                                                                                                                                                                                                                                                                                                                                                                                                                                                                                             | RM                      | 41.10                                          |
| Amoun Potongan Cukai     Amount of Tax Deduction                                                                                                        |                                                                                                                                                                                                                                                                                                                                                                                                                                                                                                                                                                                                                                                                                                                                                                                                                                                                                                                                                                                                                                                                                                                                                                                                                                                                                                                                                                                                                                                                                                                                                                                                                                                                                                                                                                                                                                                                                                                                                                                                                                                                                                                                |                         |                                                |
| a) Potongan Cukai Melalui Nota Kredit*<br>Tax Deduction from Credit Note*                                                                               | I                                                                                                                                                                                                                                                                                                                                                                                                                                                                                                                                                                                                                                                                                                                                                                                                                                                                                                                                                                                                                                                                                                                                                                                                                                                                                                                                                                                                                                                                                                                                                                                                                                                                                                                                                                                                                                                                                                                                                                                                                                                                                                                              | RM                      | 0.00                                           |
| b) Potongan Cukai Jualan*<br>Sales Tax Deduction*                                                                                                       | F                                                                                                                                                                                                                                                                                                                                                                                                                                                                                                                                                                                                                                                                                                                                                                                                                                                                                                                                                                                                                                                                                                                                                                                                                                                                                                                                                                                                                                                                                                                                                                                                                                                                                                                                                                                                                                                                                                                                                                                                                                                                                                                              | RM                      |                                                |