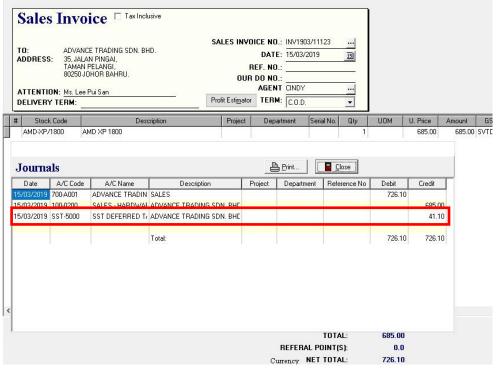

## From QnE Delphi 748 version and above

1. System will have a new tax code SVTD-6% and have 2 Posting SST Service Tax Account.

GST/SST Posting Account GL Account posted to SST-5000 SST DEFERRED TAX Posting Account (Payment) posted to SST-2000 SST SERVICE TAX

2. When create transactions with SVTD-6% tax code and system will Post the Service Tax Amount to SST DEFERRED TAX Account.

3. System will not reflect into SST 02 form yet.

| PART B2 : VALUE OF TAX PAYABLE FOR GOODS (SALES, DISPOSED, OWN USE) /<br>SERVICES (SERVICES PERFORMED / OWN USE)                                        |                                                                                                              |                         |                                                |  |
|---------------------------------------------------------------------------------------------------------------------------------------------------------|--------------------------------------------------------------------------------------------------------------|-------------------------|------------------------------------------------|--|
| 1) Jumlah Nilai Jualan dan Cukai Yang Kena dibayar Mengikt                                                                                              | ut Kadar Cukai.                                                                                              |                         |                                                |  |
| Total Value of Tax Payable as Per Tax Rate.                                                                                                             | Nilai Jualan / Perkhidmatan Beroukai /<br>Bilangan Kan<br>Value of Taxable Sales / Service<br>/ No. of Cards | Kadar Cukai<br>Tax Pate | Nilai Cukai Kena Bayar<br>Value of Tax Payable |  |
| <ul> <li>a) Barangan Bercukai Berkadar 5%.</li> <li>Taxable Goods at 5% Rate.</li> </ul>                                                                | RM                                                                                                           | 5%                      | RM                                             |  |
| <ul> <li>b) Barangan Bercukai Berkadar 10%.</li> <li>Taxable Goods at 10% Rate.</li> </ul>                                                              | RM                                                                                                           | 10%                     | RM                                             |  |
| c) Perkhidmatan Bercukai selain dari Kumpulan H.<br>Taxable Services other than from Group H                                                            | <b>RM</b> 0.00                                                                                               | 6%                      | <b>RM</b> 0.00                                 |  |
| d) Perkhidmatan Bercukai dari Kumpulan H.<br>Taxable Services from Group H.                                                                             |                                                                                                              | RM 25                   | RM                                             |  |
| <ol> <li>Jumlah Nilai Cukai Yang Kene Dibayar.</li> <li>Total Value of Tax Patable.</li> <li>(12) = [11(a) + 11(b)] ATAU / OR(11(c) + 11(d)]</li> </ol> |                                                                                                              | RM                      | 0.00                                           |  |
| 3) Amoun Potongan Cukai<br>Amount of Tax Deduction                                                                                                      |                                                                                                              |                         |                                                |  |
| a) Potongan Cukai Melalui Nota Kredit*<br>Tax Deduction from Credit Note*                                                                               |                                                                                                              | RM                      | 0.00                                           |  |
| b) Potongan Cukai Jualan*<br>Sales Tax Deduction*                                                                                                       | Г                                                                                                            | RM                      |                                                |  |