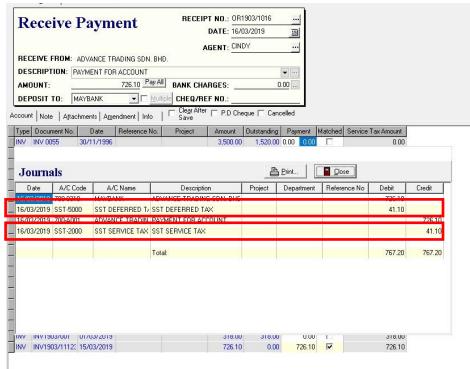

4. Once receive payment and knock off with this transaction. System will reverse Service Tax Amount from SST DEFERRED TAX Account and Post into SST SERVICE TAX Account.

5. From this posting, system only reflect in SST 02 form – Item 11 c).

|                                                                                                                                                         | AVAILABLE OF THE PROPERTY OF T |                         |                                                |
|---------------------------------------------------------------------------------------------------------------------------------------------------------|--------------------------------------------------------------------------------------------------------------------------------------------------------------------------------------------------------------------------------------------------------------------------------------------------------------------------------------------------------------------------------------------------------------------------------------------------------------------------------------------------------------------------------------------------------------------------------------------------------------------------------------------------------------------------------------------------------------------------------------------------------------------------------------------------------------------------------------------------------------------------------------------------------------------------------------------------------------------------------------------------------------------------------------------------------------------------------------------------------------------------------------------------------------------------------------------------------------------------------------------------------------------------------------------------------------------------------------------------------------------------------------------------------------------------------------------------------------------------------------------------------------------------------------------------------------------------------------------------------------------------------------------------------------------------------------------------------------------------------------------------------------------------------------------------------------------------------------------------------------------------------------------------------------------------------------------------------------------------------------------------------------------------------------------------------------------------------------------------------------------------------|-------------------------|------------------------------------------------|
| 11) Juniah Nilai Jualan dan Cukai Yang Kena dibayar Mengik<br>Total Value of Tax Payable as Per Tax Rate.                                               | ut Kadar Culkai.<br>Nilai Jualan / Perkhidmatan Bercukai /<br>Bilangan Kad<br>Value of Taxable Sales / Service<br>/ Nb. of Cards                                                                                                                                                                                                                                                                                                                                                                                                                                                                                                                                                                                                                                                                                                                                                                                                                                                                                                                                                                                                                                                                                                                                                                                                                                                                                                                                                                                                                                                                                                                                                                                                                                                                                                                                                                                                                                                                                                                                                                                               | Kadar Cukai<br>Tax Rate | Nilai Cukai Kena Bayai<br>Value of Tax Payable |
| <ul> <li>a) Barangan Bercukai Berkadar 5%.</li> <li>Taxable Goods at 5% Rate.</li> </ul>                                                                | RM                                                                                                                                                                                                                                                                                                                                                                                                                                                                                                                                                                                                                                                                                                                                                                                                                                                                                                                                                                                                                                                                                                                                                                                                                                                                                                                                                                                                                                                                                                                                                                                                                                                                                                                                                                                                                                                                                                                                                                                                                                                                                                                             | 5%                      | RM                                             |
| <ul> <li>b) Barangan Bercukai Berkadar 10%.</li> <li>Taxable Goods at 10% Rate.</li> </ul>                                                              | RM                                                                                                                                                                                                                                                                                                                                                                                                                                                                                                                                                                                                                                                                                                                                                                                                                                                                                                                                                                                                                                                                                                                                                                                                                                                                                                                                                                                                                                                                                                                                                                                                                                                                                                                                                                                                                                                                                                                                                                                                                                                                                                                             | 10%                     | RM                                             |
| c) Perkhidmatan Bercukai selain dari Kumpulan H.  Taxable Services other than from Group H                                                              | <b>RM</b> 685.00                                                                                                                                                                                                                                                                                                                                                                                                                                                                                                                                                                                                                                                                                                                                                                                                                                                                                                                                                                                                                                                                                                                                                                                                                                                                                                                                                                                                                                                                                                                                                                                                                                                                                                                                                                                                                                                                                                                                                                                                                                                                                                               | 6%                      | <b>RM</b> 41.10                                |
| d) Perkhidmatan Bercukai dari Kumpulan H.  Taxable Services from Group H.                                                                               |                                                                                                                                                                                                                                                                                                                                                                                                                                                                                                                                                                                                                                                                                                                                                                                                                                                                                                                                                                                                                                                                                                                                                                                                                                                                                                                                                                                                                                                                                                                                                                                                                                                                                                                                                                                                                                                                                                                                                                                                                                                                                                                                | RM 25                   | RM                                             |
| <ol> <li>Jumlah Nilai Cukai Yang Kene Dibayar.</li> <li>Total Value of Tax Patable.</li> <li>(12) = [11(a) + 11(b)] ATAU / OR(11(c) + 11(d)]</li> </ol> | [1                                                                                                                                                                                                                                                                                                                                                                                                                                                                                                                                                                                                                                                                                                                                                                                                                                                                                                                                                                                                                                                                                                                                                                                                                                                                                                                                                                                                                                                                                                                                                                                                                                                                                                                                                                                                                                                                                                                                                                                                                                                                                                                             | RM                      | 41.10                                          |
| Amoun Potongan Cukai     Amount of Tax Deduction                                                                                                        |                                                                                                                                                                                                                                                                                                                                                                                                                                                                                                                                                                                                                                                                                                                                                                                                                                                                                                                                                                                                                                                                                                                                                                                                                                                                                                                                                                                                                                                                                                                                                                                                                                                                                                                                                                                                                                                                                                                                                                                                                                                                                                                                |                         |                                                |
| a) Potongan Cukai Melalui Nota Kredit*<br>Tax Deduction from Credit Note*                                                                               | I                                                                                                                                                                                                                                                                                                                                                                                                                                                                                                                                                                                                                                                                                                                                                                                                                                                                                                                                                                                                                                                                                                                                                                                                                                                                                                                                                                                                                                                                                                                                                                                                                                                                                                                                                                                                                                                                                                                                                                                                                                                                                                                              | RM                      | 0.00                                           |
| b) Potongan Cukai Jualan*<br>Sales Tax Deduction*                                                                                                       | F                                                                                                                                                                                                                                                                                                                                                                                                                                                                                                                                                                                                                                                                                                                                                                                                                                                                                                                                                                                                                                                                                                                                                                                                                                                                                                                                                                                                                                                                                                                                                                                                                                                                                                                                                                                                                                                                                                                                                                                                                                                                                                                              | RM                      |                                                |