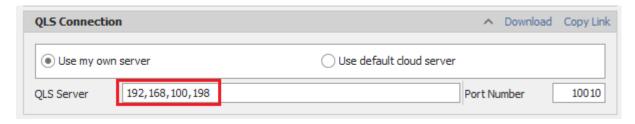

2. Select the Database that prompted error and click "Modify"

- 3. Double check the value keyed in "QLS Server" whether are there any typo
- 4. In below image, you can notice that there is typo.
- 5. The "dot" was wrongly entered as "comma"
- 6. Correct the typo and you will be able to login