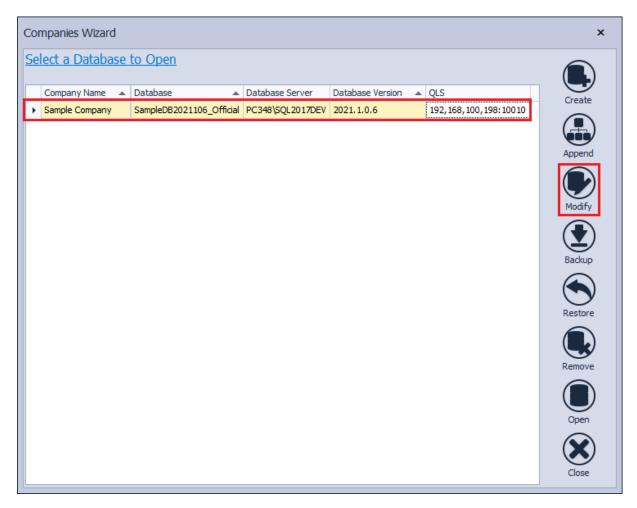

### **SOLUTION**

1. Click on Company Wizard (House Icon)

| QNE Optimum TIPS     |                 |  |  |
|----------------------|-----------------|--|--|
| roduct : QNE Optimum | Version: 1.00   |  |  |
| oc No : 1            | Page No: 4 of 4 |  |  |

2. Select the Database that prompted error and click "Modify"

- 3. Double check the value keyed in "QLS Server" whether are there any typo
- 4. In below image, you can notice that there is typo.
- 5. The "dot" was wrongly entered as "comma"
- 6. Correct the typo and you will be able to login