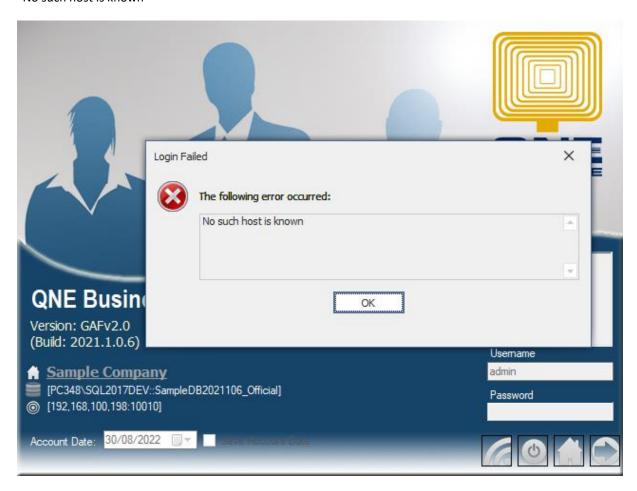

### **SCENARIO**

Login QNE Optimum prompted below error

"No such host is known"

Product: QNE Optimum Version: 1.00

Doc No : 1 Page No: 3 of 4

2. Select the Database that prompted error and click "Modify"

- 3. Double check the value keyed in "QLS Server" whether are there any typo
- 4. In below image, you can notice that there is typo.
- 5. The "dot" was wrongly entered as "comma"
- 6. Correct the typo and you will be able to login